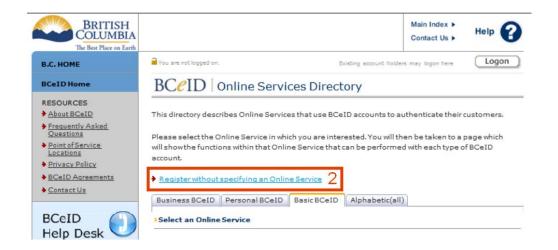

(2) When asked for an online service to register with, please select "Register without specifying an Online Service".

(3) As part of your BCeID registration, you select your own 'UserID' and 'Password'. You will be asked to fill in some basic information and three security questions and answers that you will need if you want to change your password in the future. It is suggested that you keep a copy of this form on file.