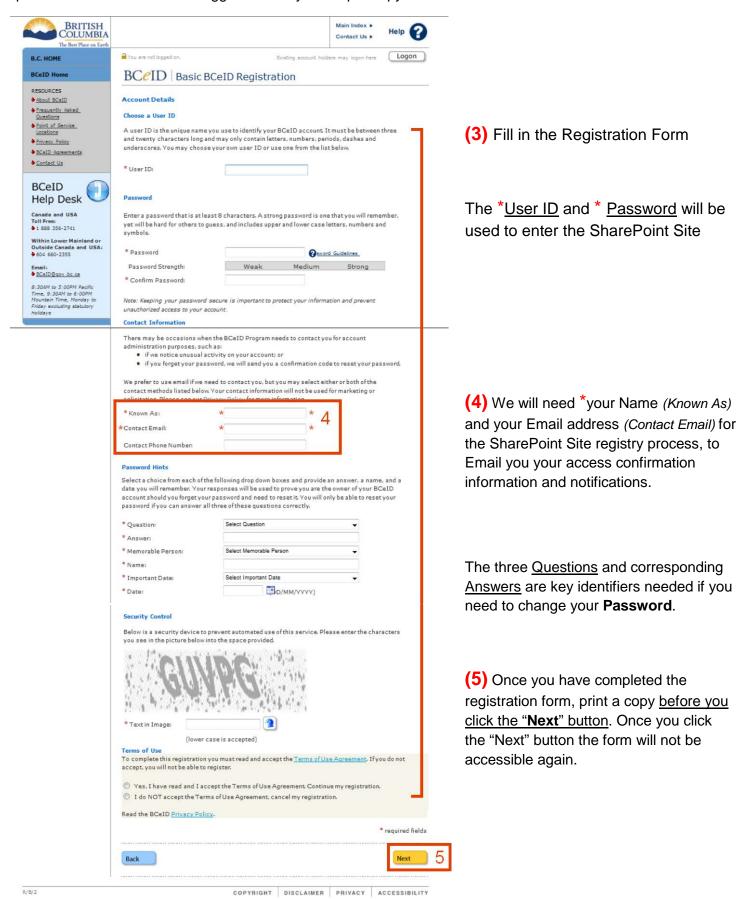

(2) When asked for an online service to register with, please select "Register without specifying an Online Service".

(3) As part of your BCeID registration, you select your own 'UserID' and 'Password'. You will be asked to fill in some basic information and three security questions and answers that you will need if you want to change your password in the future. It is suggested that you keep a copy of this form on file.