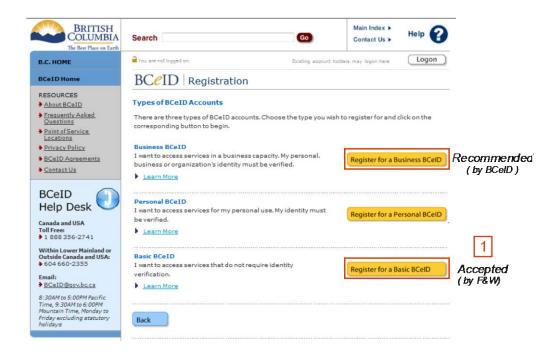

(1) If you do not currently have a <u>BCeID</u>, you can register for one through <a href="https://www.bceid.ca/register/">https://www.bceid.ca/register/</a>. There are three BCeID account "types". It is recommended that you register for the more secure "Business BCeID". While, the simpler "Basic BCeID" is also accepted, the "Personal BCeID" type is inappropriate.