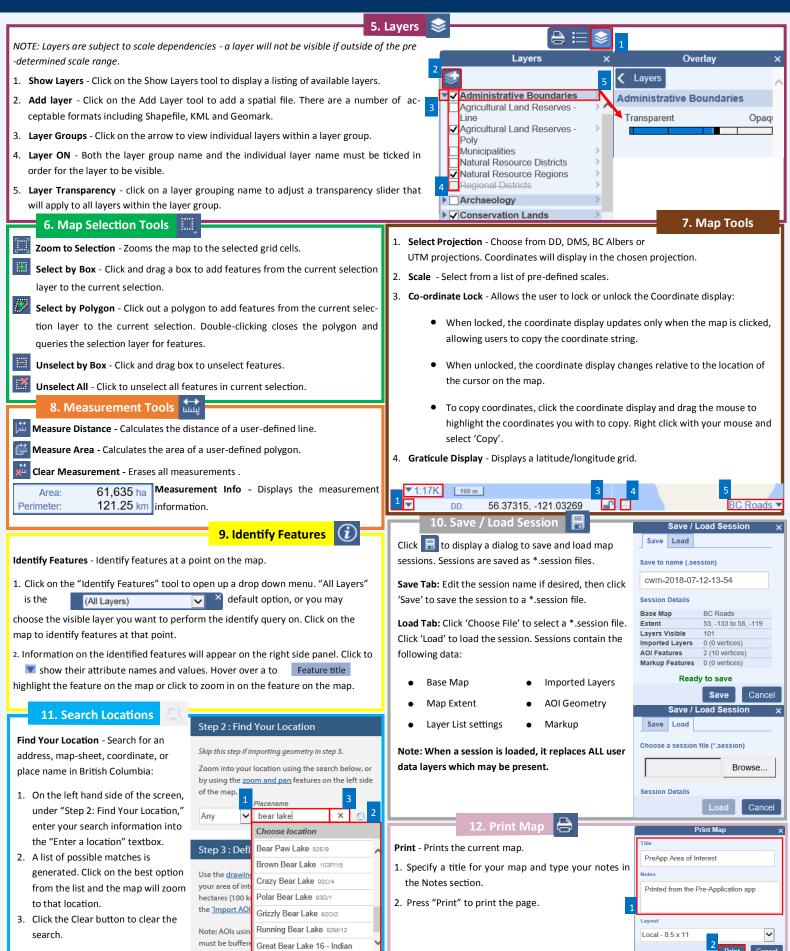

**Draw Line** 

**Draw Circle** 

## **Explore by Location Quick Reference Guide**



Delete Selected Markup - Delete only the selected markup.

Clear All User Markup - Delete all markups in the map.



## **Explore by Location Quick Reference Guide**





## **Explore by Location Quick Reference Guide**



## **AOI** Metric Toolbar

The AOI Metrics pop up window is only active after you have more 1 than AOI feature drawn in the map. It is located in the bottom right side of the map window (when the AOI Toolbar is active).

This will list all your AOI's and you can select your primary AOI by using the button.



The primary AOI is shown as a brown outline