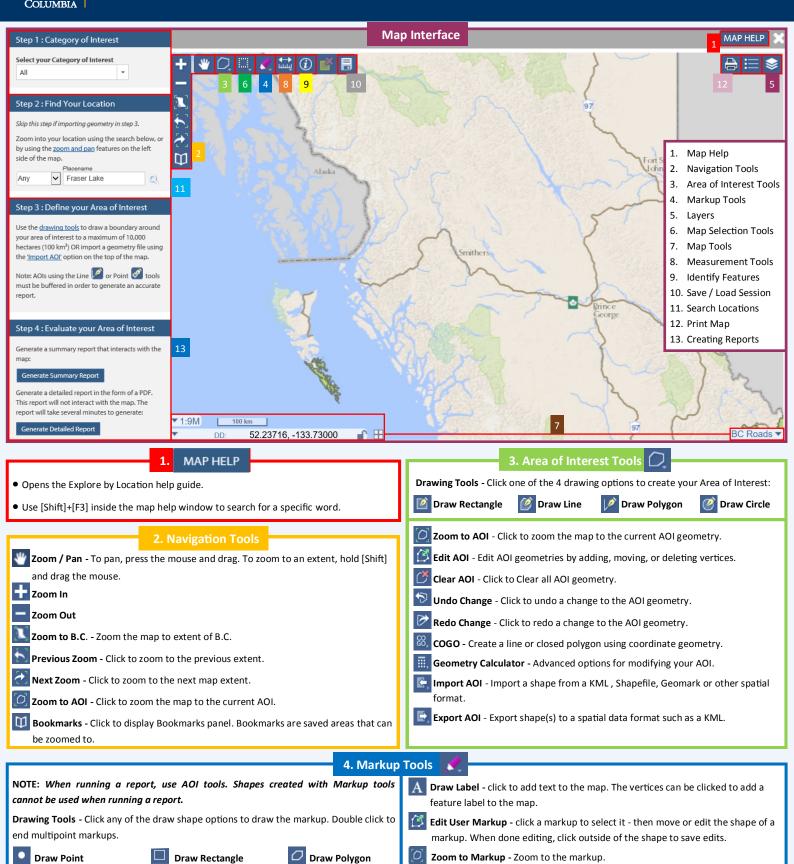

## **Explore by Location Quick Reference Guide**

Delete Selected Markup - Delete only the selected markup.

Clear All User Markup - Delete all markups in the map.