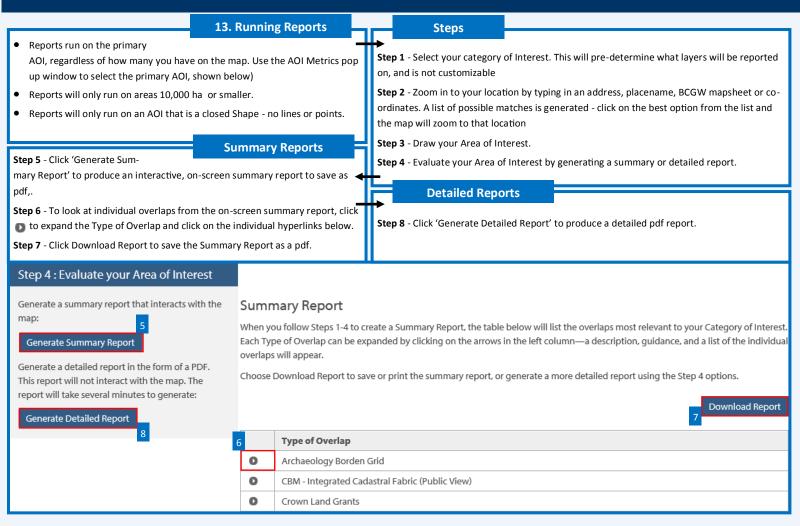

**Draw Line** 

**Draw Circle** 

## **Explore by Location Quick Reference Guide**



Delete Selected Markup - Delete only the selected markup.

Clear All User Markup - Delete all markups in the map.



## **Explore by Location Quick Reference Guide**





## **Explore by Location Quick Reference Guide**



## **AOI** Metric Toolbar

The AOI Metrics pop up window is only active after you have more 1 than AOI feature drawn in the map. It is located in the bottom right side of the map window (when the AOI Toolbar is active).

This will list all your AOI's and you can select your primary AOI by using the button.



The primary AOI is shown as a brown outline